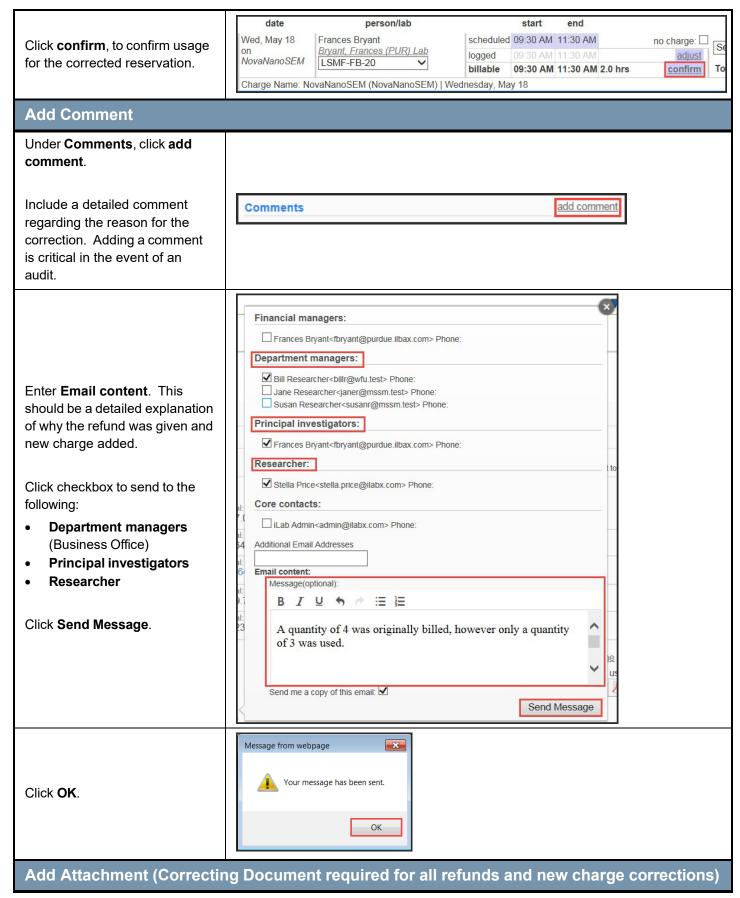

## **Process a Refund and New Charge Correction**

The completed Correcting Document - iLab must be added to the transaction as an attachment to document the correction. This document must be completed by the business office which manages the account(s) effected by the error. Business manager, Pre-audit and PI (when necessary per Correcting Document Review Grid-Certifications tab) approval signatures are required. Approvals via email and not on the template must also be uploaded along with the template. Click add attachment. add attachment add url Attachments & URLs Work Status: Add an Attachment Click Browse... to locate file. File Browse. Notes event Visibility bove Customer and Service Center > Click **Upload** to attach. ote Upload add attachment add ur **Create New Billing Event** My Centers Click the name of the desired core facility to prepare billing. Manage Group My Cores Click Billing tab. About Our Core Request Services View All Requests Administration Click View Charges. Merge Drafts View Charges New Billing Event Upcoming Charges for the Purdue University Center for Cancer Research