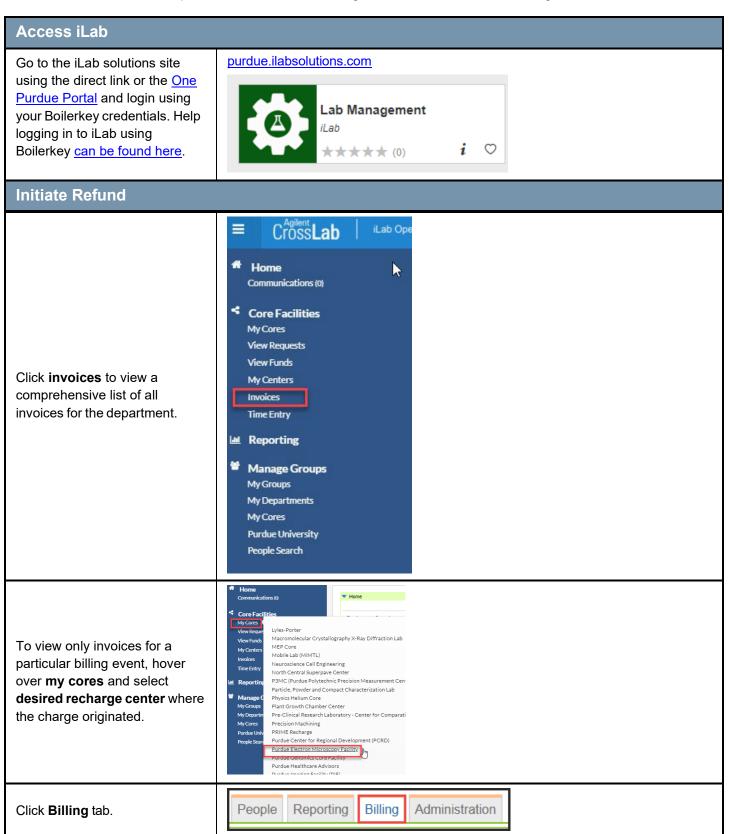

## **Process a Refund and New Charge Correction**

The completed Correcting Document - iLab must be added to the transaction as an attachment to document the correction. This document must be completed by the business office which manages the account(s) effected by the error. Business manager, Pre-audit and PI (when necessary per Correcting Document Review Grid-Certifications tab) approval signatures are required. Approvals via email and not on the template must also be uploaded along with the template. Click add attachment. add attachment add url Attachments & URLs Work Status: Add an Attachment Click Browse... to locate file. File Browse. Notes event Visibility bove Customer and Service Center > Click **Upload** to attach. ote Upload add attachment add ur **Create New Billing Event** My Centers Click the name of the desired core facility to prepare billing. Manage Group My Cores Click Billing tab. About Our Core Request Services View All Requests Administration Click View Charges. Merge Drafts View Charges New Billing Event Upcoming Charges for the Purdue University Center for Cancer Research