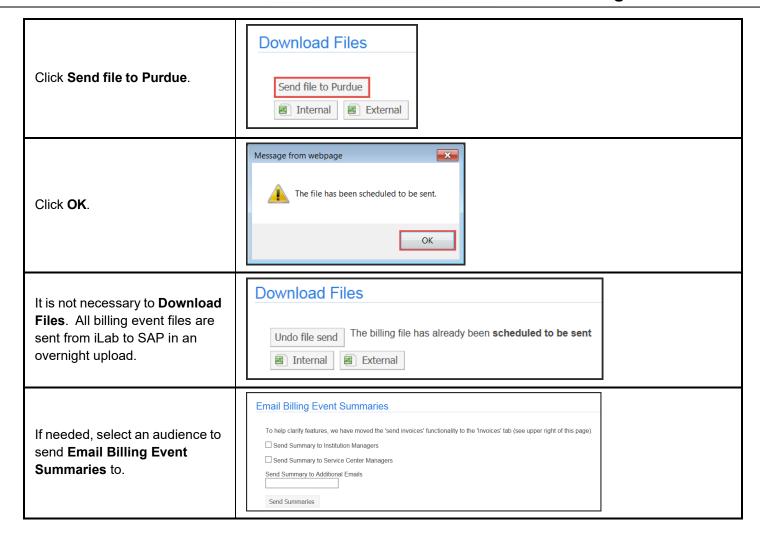

Ready To Bit V

Edit criteria to display charges for the appropriate billing period.

**End Date**: Last day of the billing period.

**Event Name**: Auto-populates

with name of core.

| Create a New Billing Event      |                                                    |
|---------------------------------|----------------------------------------------------|
| 1. Select which charges to view |                                                    |
| End Date                        | May 31, 2016                                       |
| Event Name                      | Purdue University Center for Cancer Research - May |
| Include:                        | all 🗸 😉                                            |
| Group By                        | lab 🗸 🤢                                            |