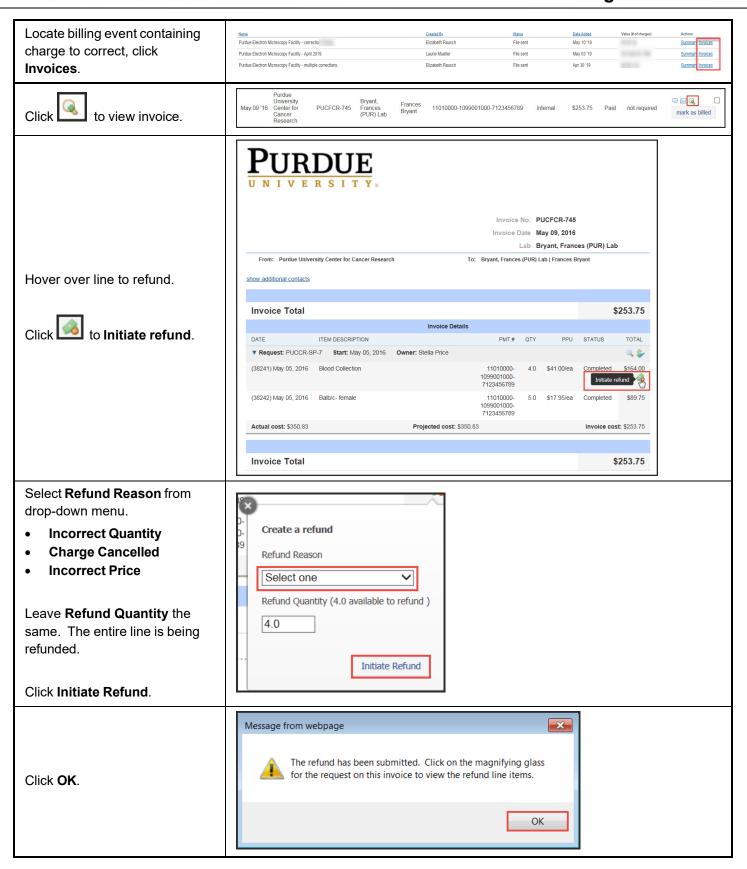

## **Process a Refund and New Charge Correction**

The completed Correcting Document - iLab must be added to the transaction as an attachment to document the correction. This document must be completed by the business office which manages the account(s) effected by the error. Business manager, Pre-audit and PI (when necessary per Correcting Document Review Grid-Certifications tab) approval signatures are required. Approvals via email and not on the template must also be uploaded along with the template. Click add attachment. add attachment add url Attachments & URLs Work Status: Add an Attachment Click Browse... to locate file. File Browse. Notes event Visibility bove Customer and Service Center > Click **Upload** to attach. ote Upload add attachment add ur **Create New Billing Event** My Centers Click the name of the desired core facility to prepare billing. Manage Group My Cores Click Billing tab. About Our Core Request Services View All Requests Administration Click View Charges. Merge Drafts View Charges New Billing Event Upcoming Charges for the Purdue University Center for Cancer Research

Quantity: Unit price: Total:
-1.0 \$41.00 \$-41.00

Quantity: Unit price: Total:
-4.0 \$41.00 \$-164.00

-1.0 \$16.18 \$-16.18

Guartity: Unit price: Total: Billing Status:
-2.0 \$5,000.00 \$-10,000.00 Ready To Bil ▼