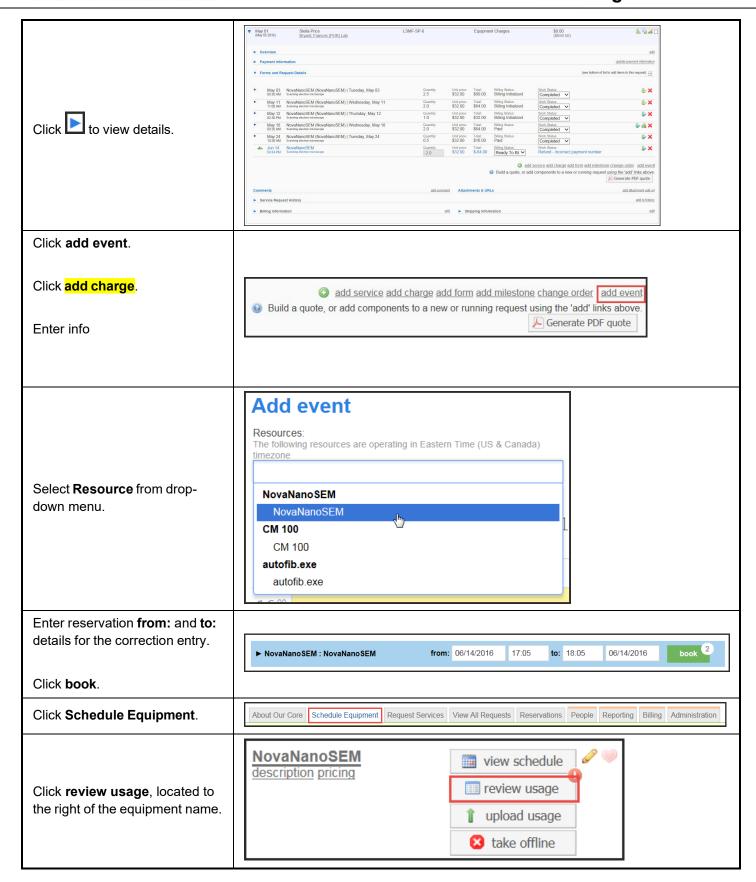

This document outlines the steps to refund an incorrect charge and create a new correct charge for internal customers.

All charges that are eligible for

billing are displayed.