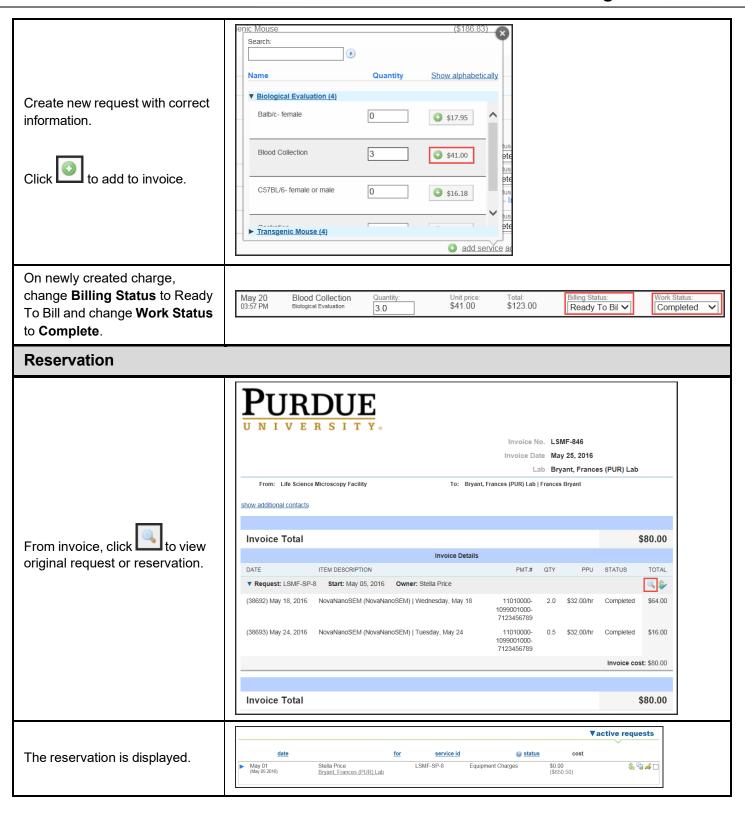

Ready To Bit V

Edit criteria to display charges for the appropriate billing period.

**End Date**: Last day of the billing period.

**Event Name**: Auto-populates

with name of core.

| Create a New Billing Event      |                                                    |
|---------------------------------|----------------------------------------------------|
| 1. Select which charges to view |                                                    |
| End Date                        | May 31, 2016                                       |
| Event Name                      | Purdue University Center for Cancer Research - May |
| Include:                        | all 🗸 😉                                            |
| Group By                        | lab 🗸 🤢                                            |